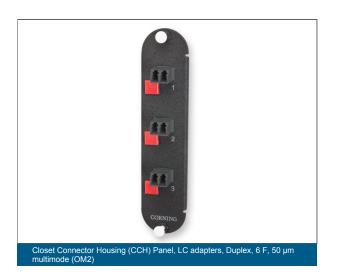

## Closet Connector Housing (CCH) Panel, LC Adapters Duplex, 6 F, 50 µm multimode (OM2)

| Design                       |                    |
|------------------------------|--------------------|
| Number of Adapters per Panel | 3                  |
| Fiber Count                  | 6                  |
| Housing Type                 | Panels and Modules |

# Closet Connector Housing (CCH) Panel, LC Adapters Duplex, 6 F, 50 µm multimode (OM2)

| Cable Design |   |
|--------------|---|
| Fiber Count  | 6 |

| Design - Adapter |           |
|------------------|-----------|
| Housing Color    | Black     |
| Housing Material | Composite |
| Adapter Type     | LC Duplex |
| Insert           | Ceramic   |