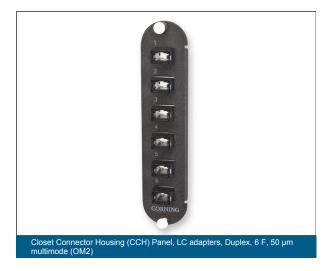

## Closet Connector Housing (CCH) Panel, LC Adapters Duplex, 6 F, 50 µm multimode (OM2)

#### Part Number: CCH-CP06-D3

Corning closet connector housing panels (CCH-CP) are offered in a variety of fiber counts for use with LANscape® solutions hardware products for a "one-size-fits-all" approach. Used with factory-installed or field-installable connectors, these panels provide interconnect or cross-connect capability in a housing at main cross-connects, intermediate cross-connects, telecommunication rooms or work areas. Available with a variety of industry-standard adapter types, the CCH-CP provides an efficient way to securely mate two connectors and offers multimode and single-mode applications.

| Design                       |                    |
|------------------------------|--------------------|
| Number of Adapters per Panel | 3                  |
| Fiber Count                  | 6                  |
| Housing Type                 | Panels and Modules |